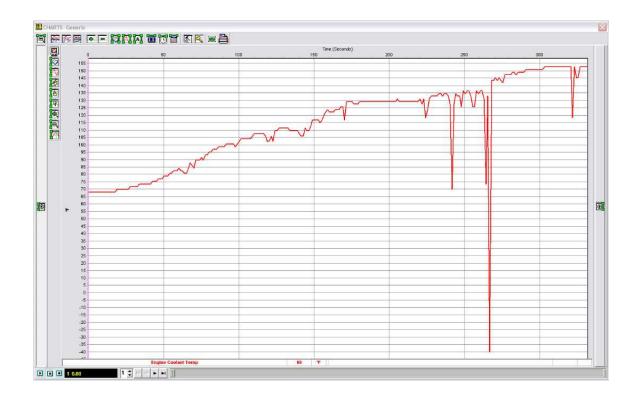

Posted by: Larry Sheldrick Larry's Performance Werks Inc. 815 Merrimon Avenue Asheville, NC 28804-2404

These are a few screen captures of the coolant temp sensor on a 2005 TDI Jetta I repaired today using the Ease software.

Just thought you might be interested.

This defective sensor was indeed the ominous "black" outdated sensor which I replaced with a "green". It is very important to know NOT to use sensors from Luxembourg, they have given us a ton of problems.

We presently use only sensors made in Spain from FAE. Check out the temp reading when the drop occurred.

© Larry Sheldrick Larry's Performance Werks Inc. 815 Merrimon Avenue Asheville, NC 28804-2404

© Larry Sheldrick Larry's Performance Werks Inc. 815 Merrimon Avenue Asheville, NC 28804-2404