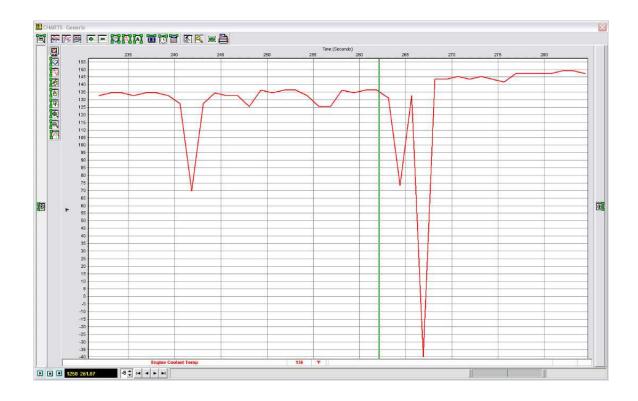

Posted by: Larry Sheldrick Larry's Performance Werks Inc. 815 Merrimon Avenue Asheville, NC 28804-2404

These are a few screen captures of the coolant temp sensor on a 2005 TDI Jetta I repaired today using the Ease software.

Just thought you might be interested.

This defective sensor was indeed the ominous "black" outdated sensor which I replaced with a "green". It is very important to know NOT to use sensors from Luxembourg, they have given us a ton of problems.

We presently use only sensors made in Spain from FAE. Check out the temp reading when the drop occurred.

© Larry Sheldrick Larry's Performance Werks Inc. 815 Merrimon Avenue Asheville, NC 28804-2404

© Larry Sheldrick Larry's Performance Werks Inc. 815 Merrimon Avenue Asheville, NC 28804-2404