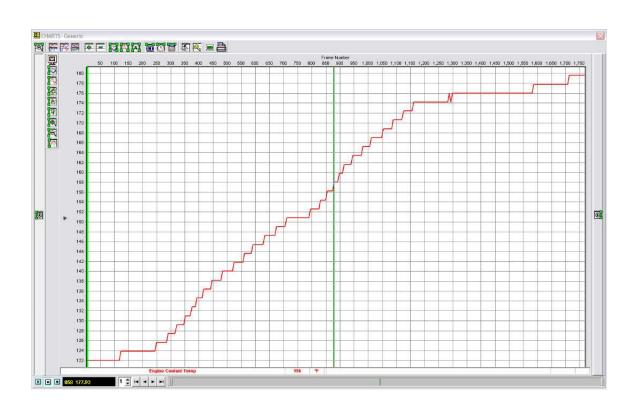

Posted by: Larry Sheldrick Larry's Performance Werks Inc. 815 Merrimon Avenue Asheville, NC 28804-2404

These are a few screen captures of the coolant temp sensor on a 2005 TDI Jetta I repaired today using the Ease software.

Just thought you might be interested.

This defective sensor was indeed the ominous "black" outdated sensor which I replaced with a "green". It is very important to know NOT to use sensors from Luxembourg, they have given us a ton of problems.

We presently use only sensors made in Spain from FAE. Check out the temp reading when the drop occurred.

© Larry Sheldrick Larry's Performance Werks Inc. 815 Merrimon Avenue Asheville, NC 28804-2404

© Larry Sheldrick Larry's Performance Werks Inc. 815 Merrimon Avenue Asheville, NC 28804-2404